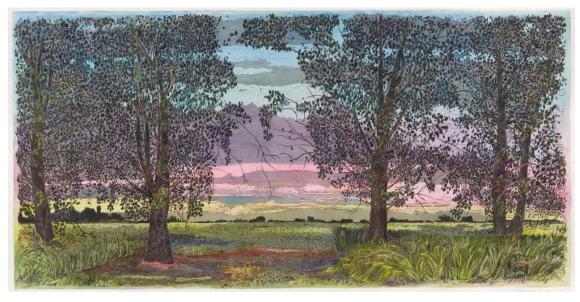

## **Nancy Friese**

Standing by Trees (1), 2025 aquatint etching with soft ground, spit bite, and drypoint with hand coloring image: 24 x 48 inches, paper: 29 x 52 inches Variable edition of 10

\$ 5,500 unframed. Special Price for IFPDA Fair March 27-30, 2025

Copyright: Copyright The Artist Printed by Wingate Studio

Nancy Friese Moonlight, 2025 photogravure with hand coloring image: 19 x 22.5 inches, paper: 26 x 30.75 inches Edition of 10

\$ 4,000 unframed