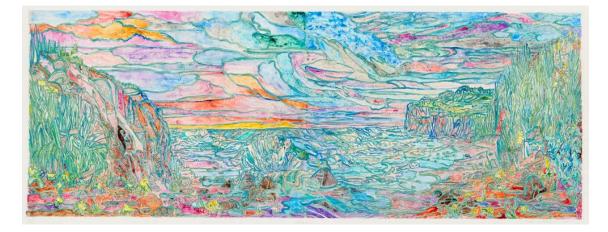

## NANCY FRIESE: *The Verdant Garden* IFPDA Checklist

Nancy Friese Ocean, 2022 white line woodcut monoprint with hand coloring image: 15 x 40 inches, paper: 19 7/8 x 44 3/8 inches

\$ 8,000 unframed