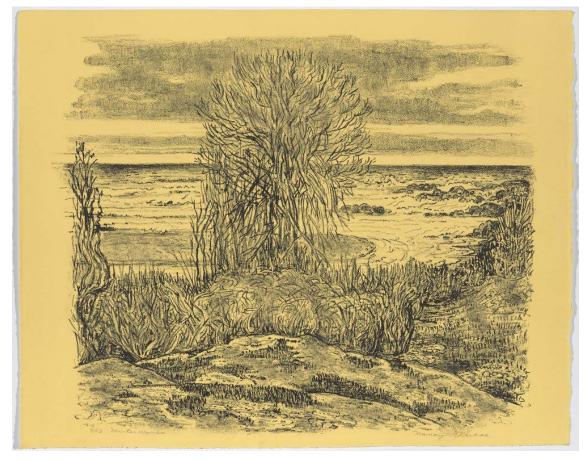

## Nancy Friese

*Winter Water*, 2020 lithograph 12 x 15 inches Edition of 7

\$1,500 unframed