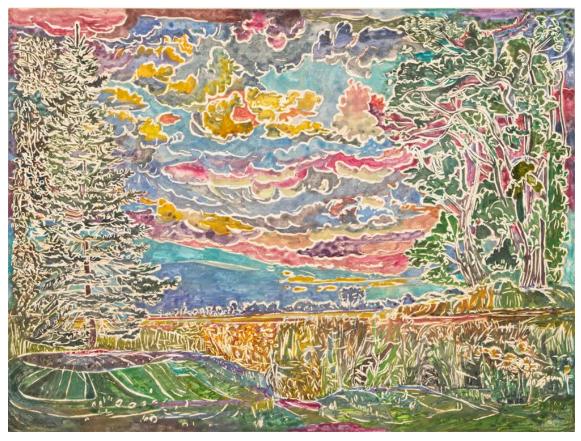

## Nancy Friese Clouds at Dusk, 2025 white line watercolor woodcut monoprint 24 x 30 inches

\$ 4,500 unframed

Nancy Friese Quiet Evening (1), 2025 aquatint etching with soft ground, spit bite, and drypoint with hand coloring image: 24 x 48 inches, paper: 29 x 52 inches Variable edition of 10