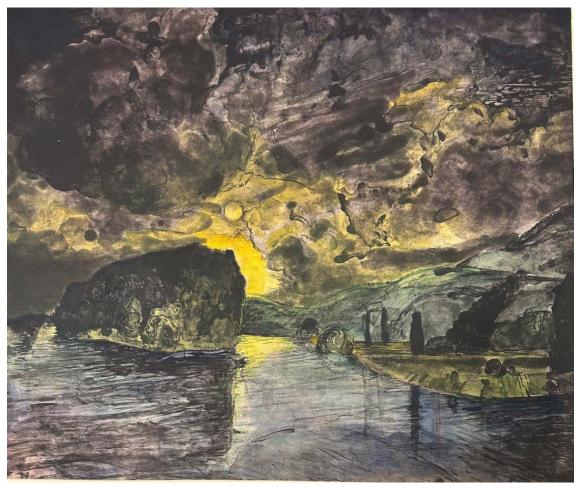

## Nancy Friese Clouds at Dusk, 2025 white line watercolor woodcut monoprint 24 x 30 inches

\$ 4,500 unframed

Nancy Friese Quiet Evening (1), 2025 aquatint etching with soft ground, spit bite, and drypoint with hand coloring image: 24 x 48 inches, paper: 29 x 52 inches Variable edition of 10