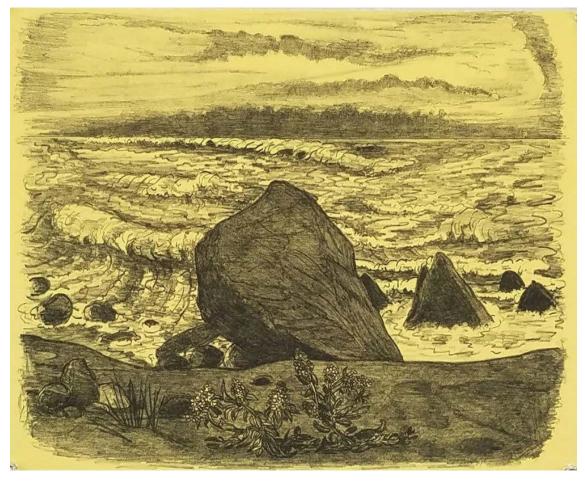

## Nancy Friese Seacoast Rocks, 2019 lithograph on paper 12 x 15 inches edition of 7

\$1,500 unframed

Nancy Friese Edge of the Ocean, 2019 lithograph 12 x 15 inches Edition of 7

\$1,500 unframed