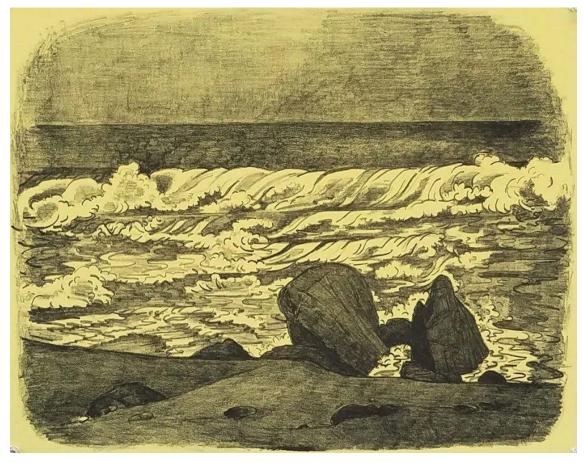

## Nancy Friese Seacoast Rocks, 2019 lithograph on paper 12 x 15 inches edition of 7

\$1,500 unframed

Nancy Friese Edge of the Ocean, 2019 lithograph 12 x 15 inches Edition of 7

\$1,500 unframed