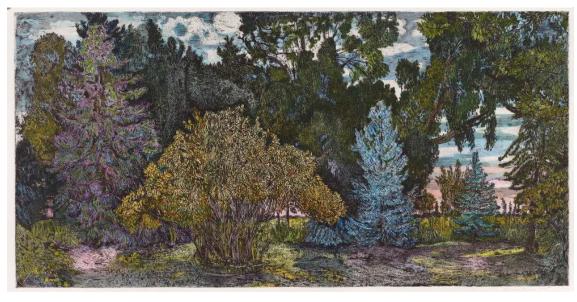

## **Nancy Friese**

Standing by Trees (1), 2025 aquatint etching with soft ground, spit bite, and drypoint with hand coloring image: 24 x 48 inches, paper: 29 x 52 inches Variable edition of 10

\$ 5,500 unframed. Special Price for IFPDA Fair March 27-30, 2025

Copyright: Copyright The Artist Printed by Wingate Studio

Nancy Friese Moonlight, 2025 photogravure with hand coloring image: 19 x 22.5 inches, paper: 26 x 30.75 inches Edition of 10

\$ 4,000 unframed