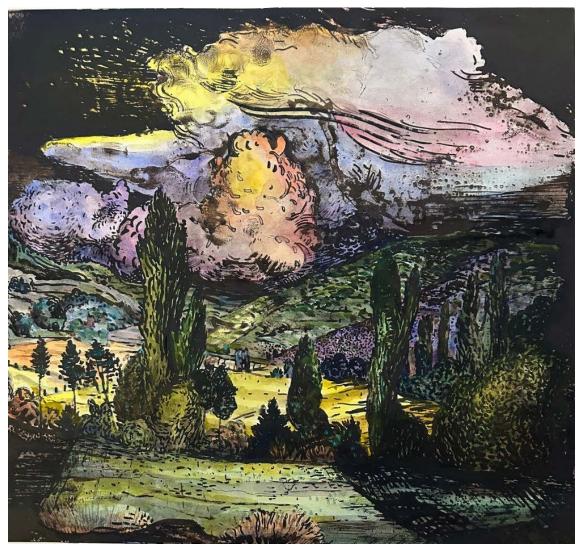

## **Nancy Friese**

Still Grove and Twilight (1), 2025 aquatint etching with soft ground, spit bite, and drypoint with hand coloring image: 24 x 48 inches, paper: 29 x 52 inches Variable edition of 10

\$ 5,500 unframed. Special Price for IFPDA Fair March 27-30, 2025

Copyright: Copyright The Artist Printed by Wingate Studio